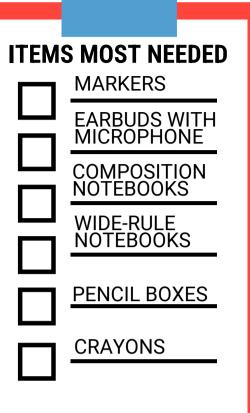

## **Stuff the Bus**

United Way is collecting school supplies to support Frederick County Public Schools students in ALICE families. Drop off school supplies at any of our public collection sites or make a monetary donation online.