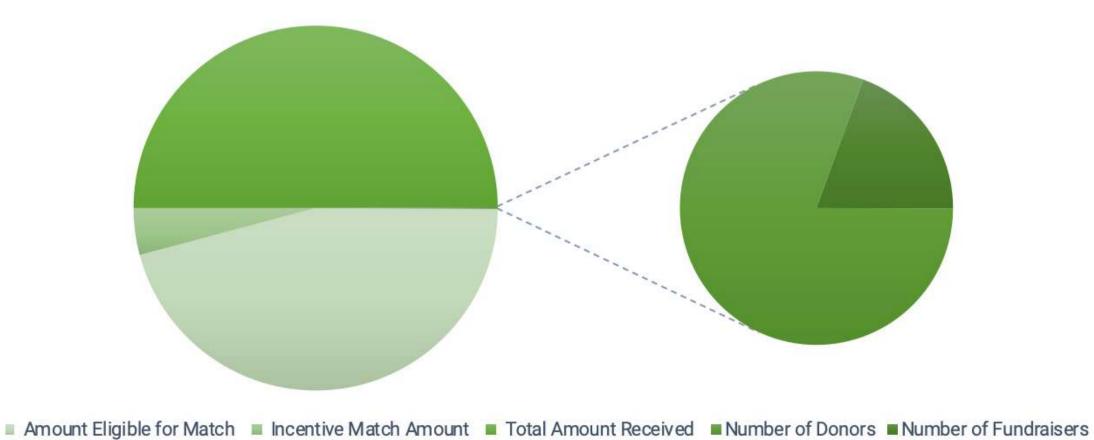

## 2023 Campaign Stats

\$494.239

**Total Amount Raised** 

# Donations Given To Each Organization