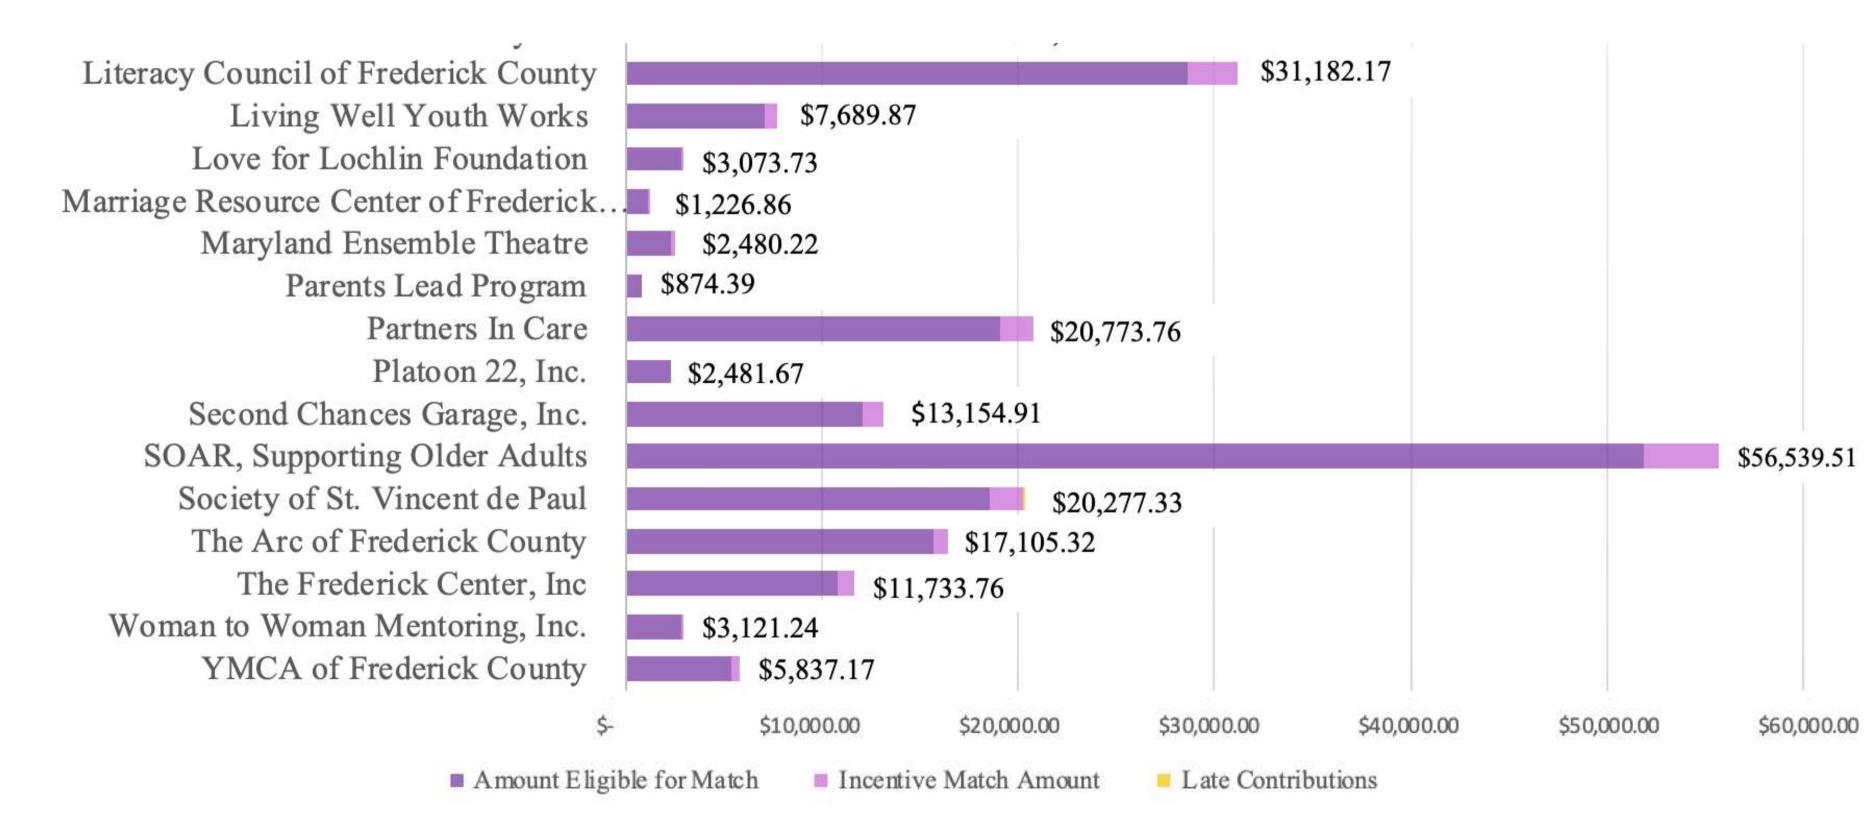

They also celebrate and enrich Frederick's cultural diversity through multi-ethnic events and partnerships.







# CAMPAIGN STATS



# Give In UNITY

To simplify the donation process for various nonprofits in the community, each partnering organization has a dedicated Unity Campaign webpage created annually. These webpages are interlinked, making it convenient for individuals to donate to multiple organizations. Along with the online portal and Apple Pay, United Way of Frederick County also accepts cash and check donations through mail. Donors can make the check payable to UWFC and specify the allocation of their funds in the memo.





## 2023 Campaign Stats

\$494.239

**Total Amount Raised** 











# Donations Given To Each Organization



# Donations Given To Each Organization



### **SOAR, Supporting Older Adults**



### **Children of Incarcerated Parents**





**ORGANIZATIONS** 



### **Asian American Center of Frederick**



### **Literacy Council of Frederick County**





**ORGANIZATIONS** 





# SPONSORSHIPS



# DID YOU KNOW?

100% OF YOUR GIFT GOES TO YOUR DESIGNATED ORGANIZATION

+ MATCH BY SPONSOR





# Incentive Match Sponsors



The Randall Family Donor-Advised Fund of







Through the generosity of our Incentive Match sponsors, 100% of your contribution goes directly to the designated nonprofit. In addition, your individual gift is boosted because a portion of your donation is matched by the sponsors.

## **In-Kind Sponsors**





## **Promotional Sponsors**

The Frederick News-Post





# UNITY IN THE NEWS

The Frederick News Post is a value