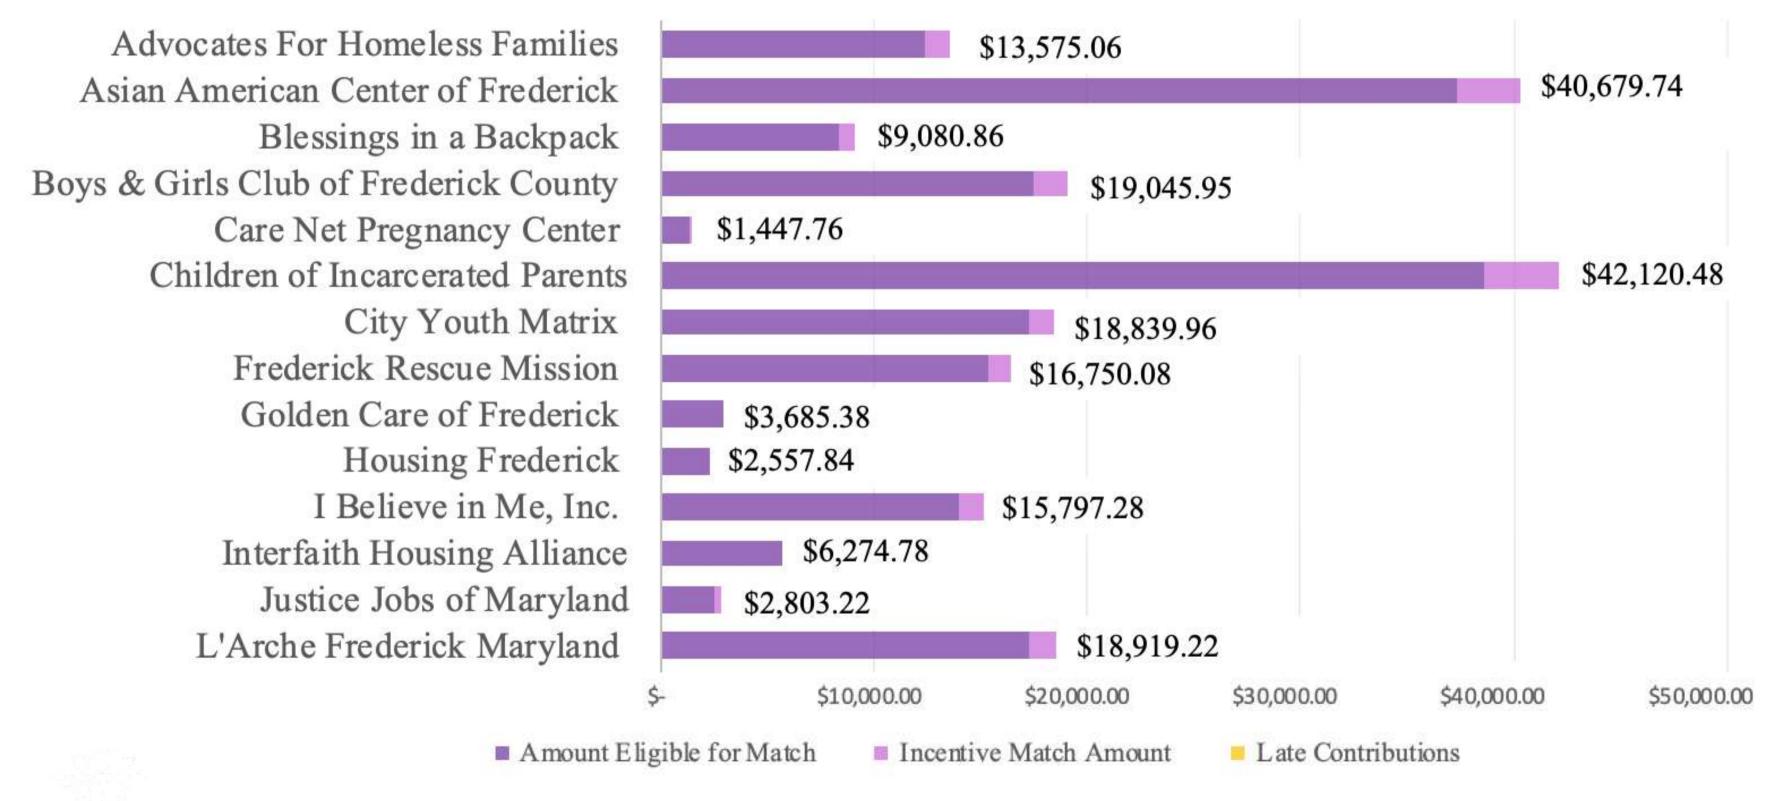

AACF enhances access and fosters growth. They also celebrate and enrich Frederick's cultural diversity through multi-ethnic events and partnerships.







# CAMPAIGN STATS



# Give In UNITY

To simplify the donation process for various nonprofits in the community, each partnering organization has a dedicated Unity Campaign webpage created annually. These webpages are interlinked, making it convenient for individuals to donate to multiple organizations. Along with the online portal and Apple Pay, United Way of Frederick County also accepts cash and check donations through mail. Donors can make the check payable to UWFC and specify the allocation of their funds in the memo.





## 2023 Campaign Stats

\$494.239

**Total Amount Raised** 











# Donations Given To Each Organization



# Donations Given To Each Organization



### **SOAR, Supporting Older Adults**



### **Children of Incarcerated Parents**





**ORGANIZATIONS** 



### **Asian American Center of Frederick**



### **Literacy Council of Frederick County**





**ORGANIZATIONS** 





# SPONSORSHIPS



# DID YOU KNOW?

100% OF YOUR GIFT GOES TO YOUR DESIGNATED ORGANIZATION

+ MATCH BY SPONSOR





# Incentive Match Sponsors



The Randall Family Donor-Advised Fund of







Through the generosity of our Incentive Match sponsors, 100% of your contribution goes directly to the designated nonprofit. In addition, your individual gift is boosted because a portion of your donation is matched by the sponsors.

## **In-Kind Sponsors**





## **Promotional Sponsors**

The Frederick News-Post





# UNITY IN TH