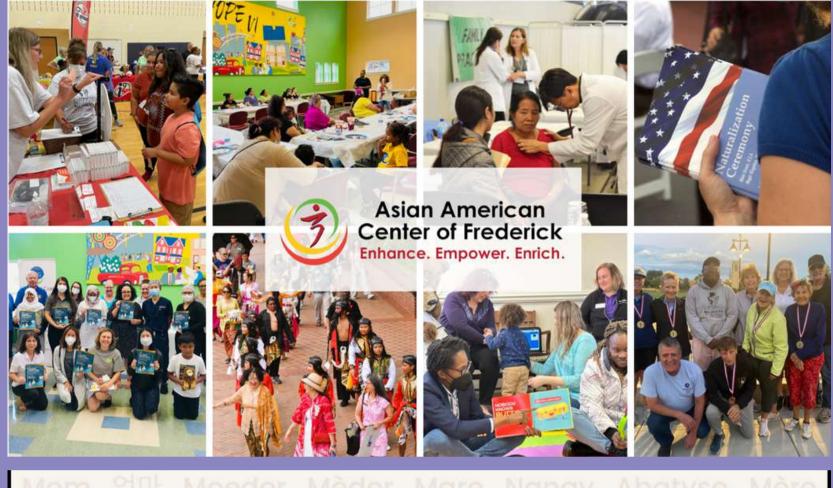

# Asian American Center of Frederick

The Asian American Center of Frederick is a vital organization dedicated to promoting equity and empowerment for immigrants in Frederick County. They work tirelessly to provide essential tools and resources that help immigrants become independent and successful contributors to our communities. Through their comprehensive services, including health insurance enrollment assistance, interpreter services, and education and training programs, AACF enhances access and fosters growth. They also celebrate and enrich Frederick's cultural diversity through multi-ethnic events and partnerships.