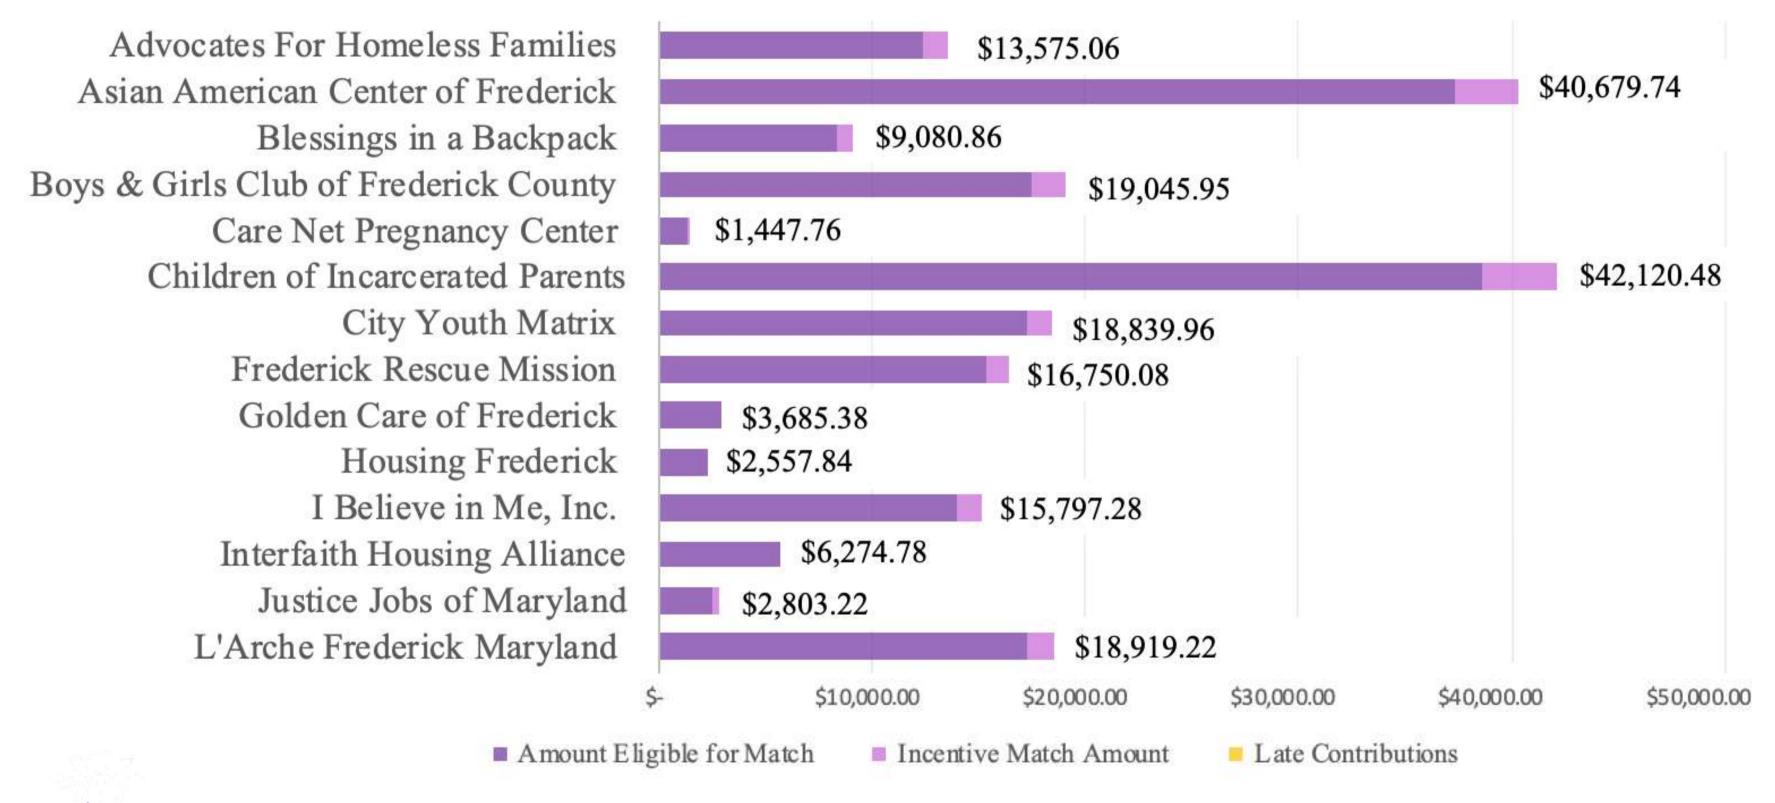

AACF enhances access and fosters growth. They also celebrate and enrich Frederick's cultural diversity through multi-ethnic events and partnerships.







# CAMPAIGN STATS



# Give In UNITY

To simplify the donation process for various nonprofits in the community, each partnering organization has a dedicated Unity Campaign webpage created annually. These webpages are interlinked, making it convenient for individuals to donate to multiple organizations. Along with the online portal and Apple Pay, United Way of Frederick County also accepts cash and check donations through mail. Donors can make the check payable to UWFC and specify the allocation of their funds in the memo.





## 2023 Campaign Stats

\$494.239

**Total Amount Raised** 











# Donations Given To Each Organization



# Donations Given To Each Organization



### **SOAR, Supporting Older Adults**



### **Children of Incarcerated Parents**





**ORGANIZATIONS** 



### **Asian American Center of Frederick**



### **Literacy Council of Frederick County**





**ORGANIZATIONS** 



# DID YOU KNOW?

100% OF YOUR GIFT GOES TO YOUR DESIGNATED ORGANIZATION

+ MATCH BY SPONSOR







# SPONSORSHIPS



# Incentive Match Sponsors



The Randall Family Donor-Advised Fund of







Through the generosity of our Incentive Match sponsors, 100% of your contribution goes directly to the designated nonprofit. In addition, your individual gift is boosted because a portion of your donation is matched by the sponsors.

## **In-Kind Sponsors**





## **Promotional Sponsors**

The Frederick News-Post





# UNITY IN TH