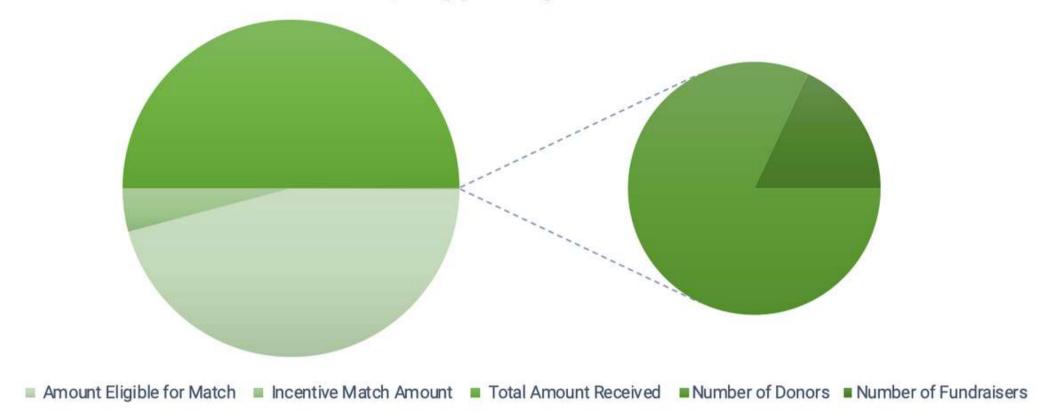

s cultural diversity through multi-ethnic events and partnerships.







# CAMPAIGN STATS



# Give In UNITY

To simplify the donation process for various nonprofits in the community, each partnering organization has a dedicated Unity Campaign webpage created annually. These webpages are interlinked, making it convenient for individuals to donate to multiple organizations. Along with the online portal and Apple Pay, United Way of Frederick County also accepts cash and check donations through mail. Donors can make the check payable to UWFC and specify the allocation of their funds in the memo.





## 2023 Campaign Stats

\$494.239

**Total Amount Raised** 











# Donations Given To Each Organization



# Donations Given To Each Organization



### **SOAR, Supporting Older Adults**



### **Children of Incarcerated Parents**





**ORGANIZATIONS** 



### **Asian American Center of Frederick**



### **Literacy Council of Frederick County**





**ORGANIZATIONS** 



# DID YOU KNOW?

100% OF YOUR GIFT GOES TO YOUR DESIGNATED ORGANIZATION

+ MATCH BY SPONSOR







# SPONSORSHIPS



# Incentive Match Sponsors



The Randall Family Donor-Advised Fund of







Through the generosity of our Incentive Match sponsors, 100% of your contribution goes directly to the designated nonprofit. In addition, your individual gift is boosted because a portion of your donation is matched by the sponsors.

## **In-Kind Sponsors**





## **Promotional Sponsors**

The Frederick News-Post





# UNITY IN THE NEWS

The Frederick News Post is a valued resource in the Frederick Community and