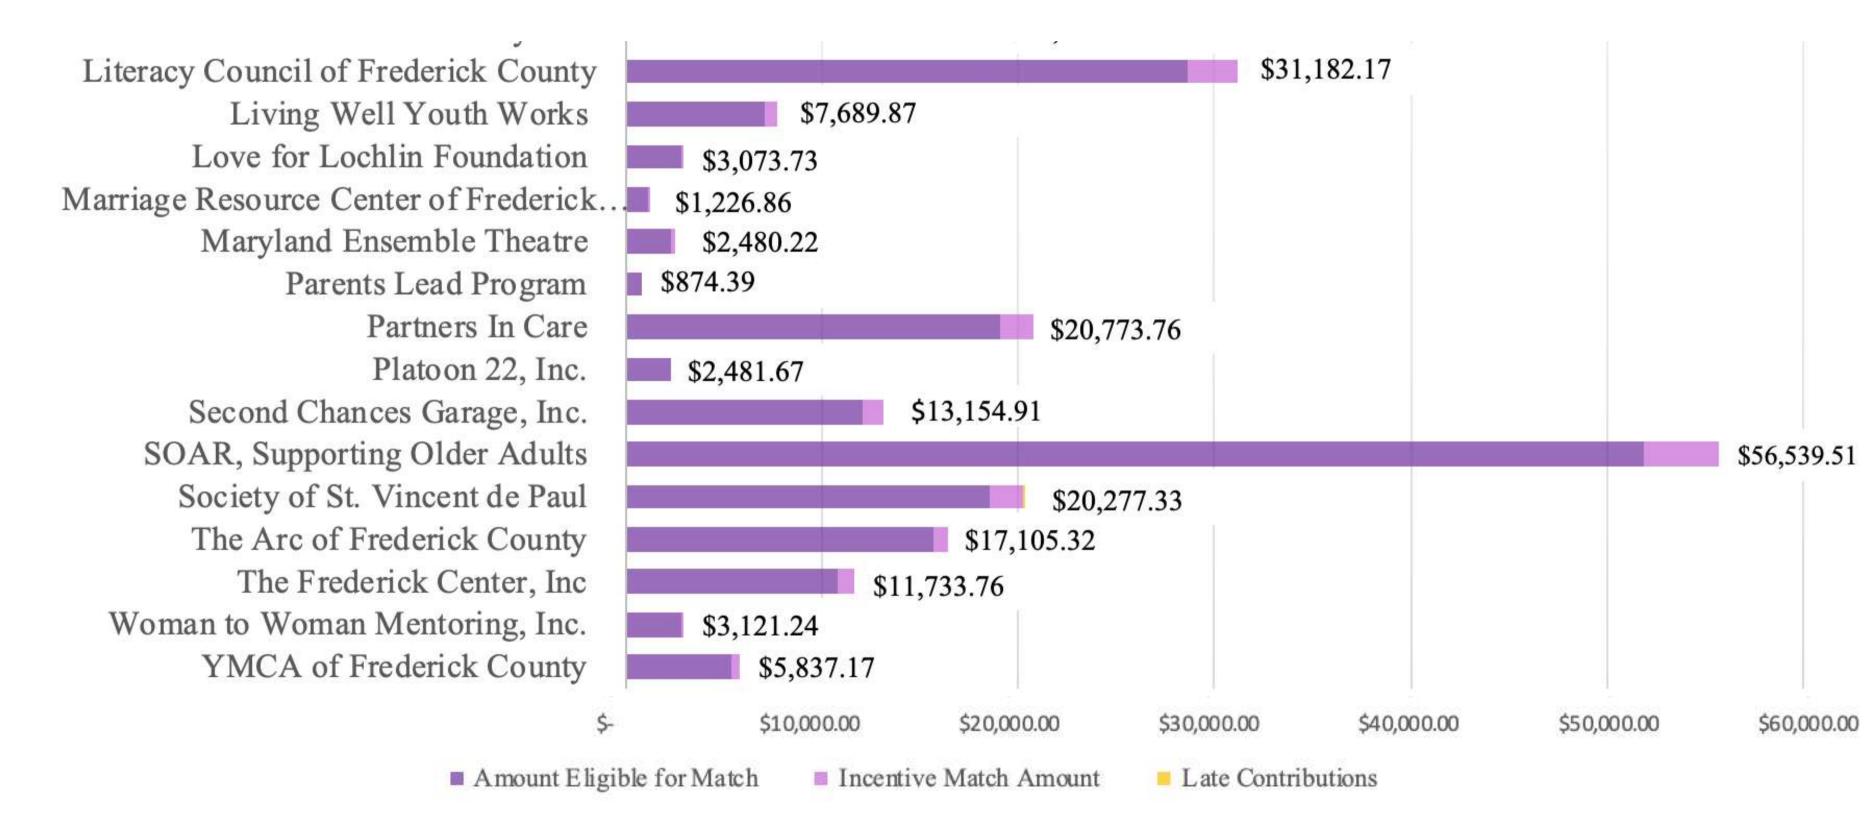

They also celebrate and enrich Frederick's cultural diversity through multi-ethnic events and partnerships.







# CAMPAIGN STATS



# Give In UNITY

To simplify the donation process for various nonprofits in the community, each partnering organization has a dedicated Unity Campaign webpage created annually. These webpages are interlinked, making it convenient for individuals to donate to multiple organizations. Along with the online portal and Apple Pay, United Way of Frederick County also accepts cash and check donations through mail. Donors can make the check payable to UWFC and specify the allocation of their funds in the memo.





## 2023 Campaign Stats

\$494.239

**Total Amount Raised** 











# Donations Given To Each Organization



# Donations Given To Each Organization



### **SOAR, Supporting Older Adults**



### **Children of Incarcerated Parents**





**ORGANIZATIONS** 



### **Asian American Center of Frederick**



### **Literacy Council of Frederick County**





**ORGANIZATIONS** 



# DID YOU KNOW?

100% OF YOUR GIFT GOES TO YOUR DESIGNATED ORGANIZATION

+ MATCH BY SPONSOR







# SPONSORSHIPS



# Incentive Match Sponsors



The Randall Family Donor-Advised Fund of







Through the generosity of our Incentive Match sponsors, 100% of your contribution goes directly to the designated nonprofit. In addition, your individual gift is boosted because a portion of your donation is matched by the sponsors.

## **In-Kind Sponsors**





## **Promotional Sponsors**

The Frederick News-Post





# UNITY IN THE NEWS

The Frederick News Post is a value