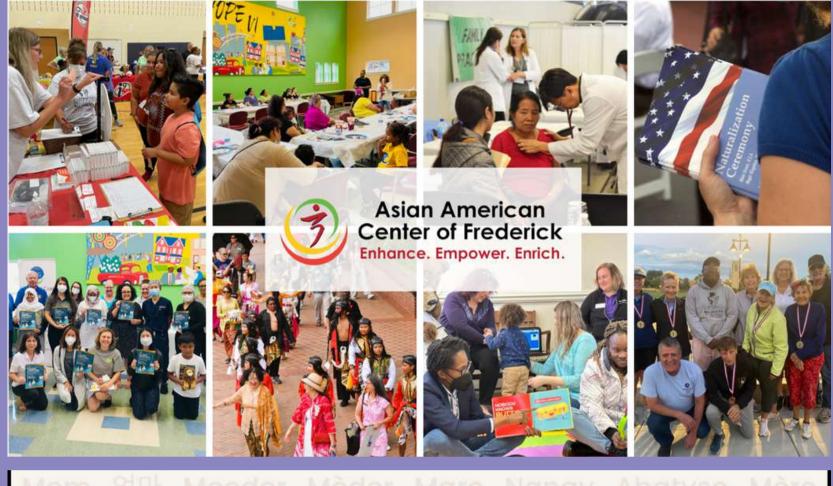

# Asian American Center of Frederick

The Asian American Center of Frederick is a vital organization dedicated to promoting equity and empowerment for immigrants in Frederick County. They work tirelessly to provide essential tools and resources that help immigrants become independent and successful contributors to our communities. Through their comprehensive services, including health insurance enrollment assistance, interpreter services, and education and training programs, AACF enhances access and fosters growth. They also celebrate and enrich Frederick's cultural diversity through multi-ethnic events and partnerships.