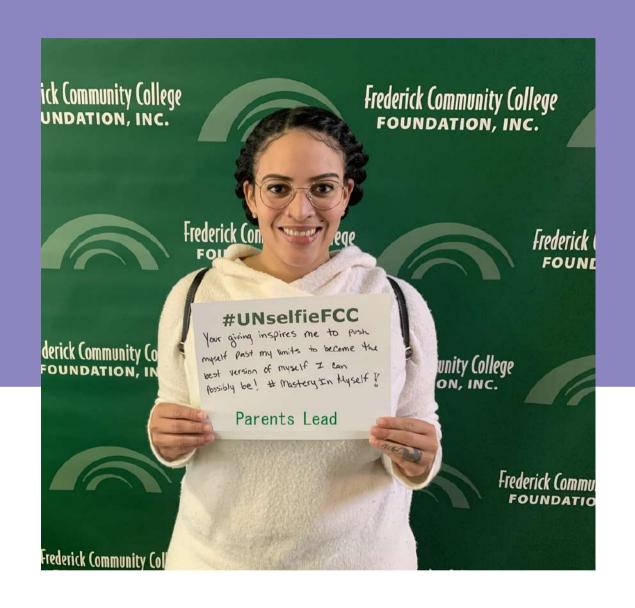

### **FCC Parent's Lead Program**

The program offers workshops, seminars, and oneon-one counseling to help parents balance their academic and parenting responsibilities. Through this program, parents can access childcare services and receive financial assistance to cover the cost of textbooks and other educational expenses.