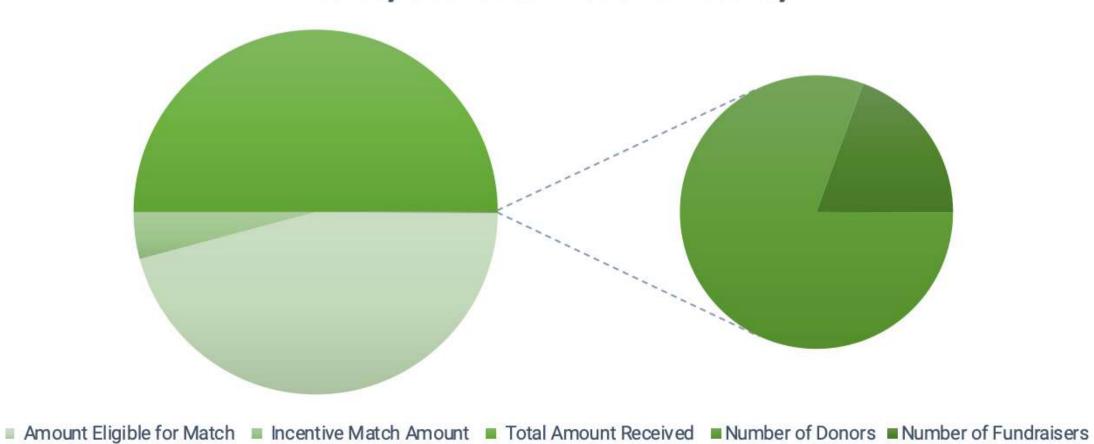

## 2023 Campaign Stats

\$494.239

**Total Amount Raised** 

# Donations Given To Each Organization