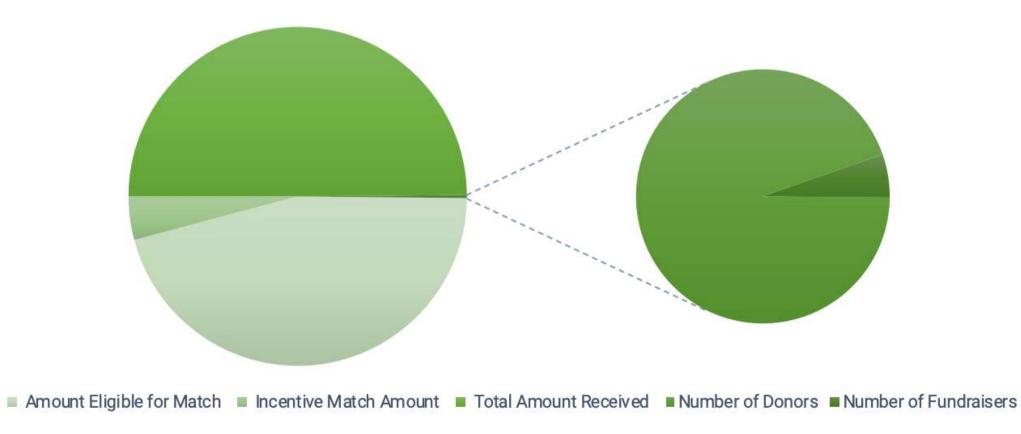

## 2023 Campaign Stats

\$494.239

**Total Amount Raised** 

# Donations Given To Each Organization