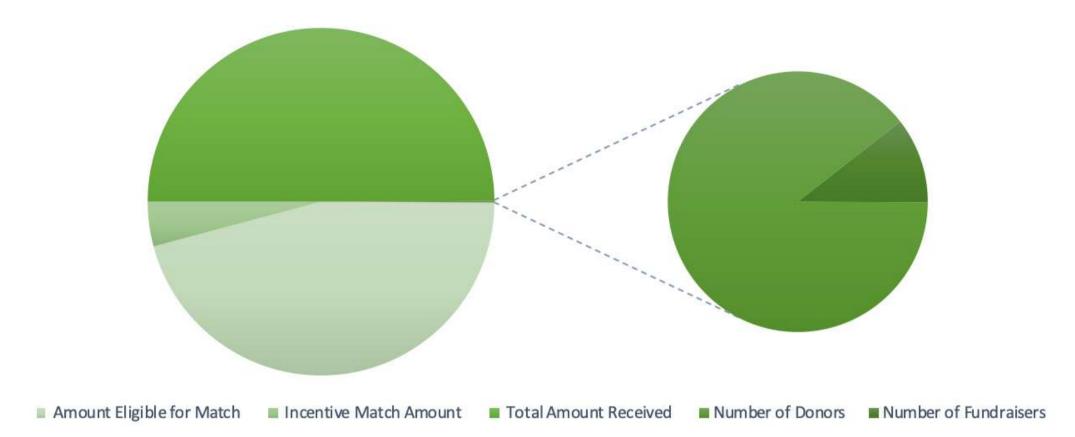

## 2023 Campaign Stats

\$494.239

**Total Amount Raised** 

# Donations Given To Each Organization